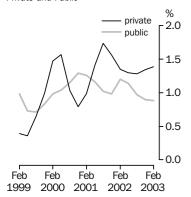

#### **Full-time adult total earnings**

Quarterly % change in trend estimates Private and Public

■ For further information about these and related statistics, contact the National Information and Referral Service on 1300 135 070 or Manpreet Singh on Perth 08 9360 5304.