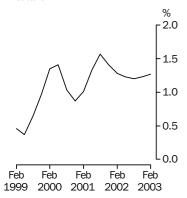

#### **Full-time adult total earnings**

Quarterly % change in trend estimates All Sectors